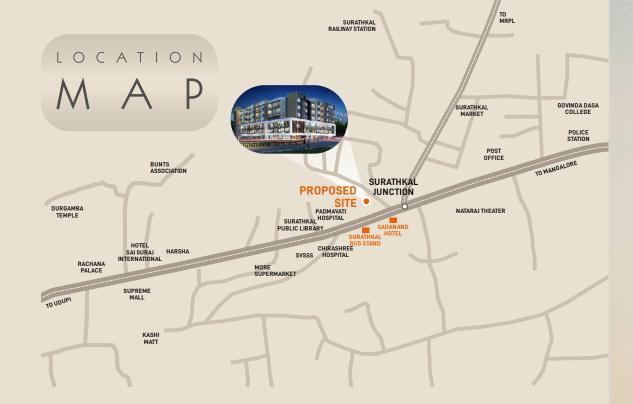

Suratkal with its fast developing industrial and educational infrastructure and its innate greenery too adds to a unique life style hitherto not offered in any other location! "Agraja Sharada" name symbolising pinnacle of virtue, greatness will be offering you with finer homes and lucrative business opportunities.

A total of 54 shops with ample space ambience well suited to the coastal environment and perfected with modern fixtures and accessories. Suratkal is away from 4 kms from Baikampady industrial area, New Mangalore port while it is situated in close congruity to NITK, Srinivas groups of institutions and reputed schools and institutions too! The place is surrounded by all the civic amenities, variety shopping including local merchandise shopping, health care and enthralling beaches at the vicinity!