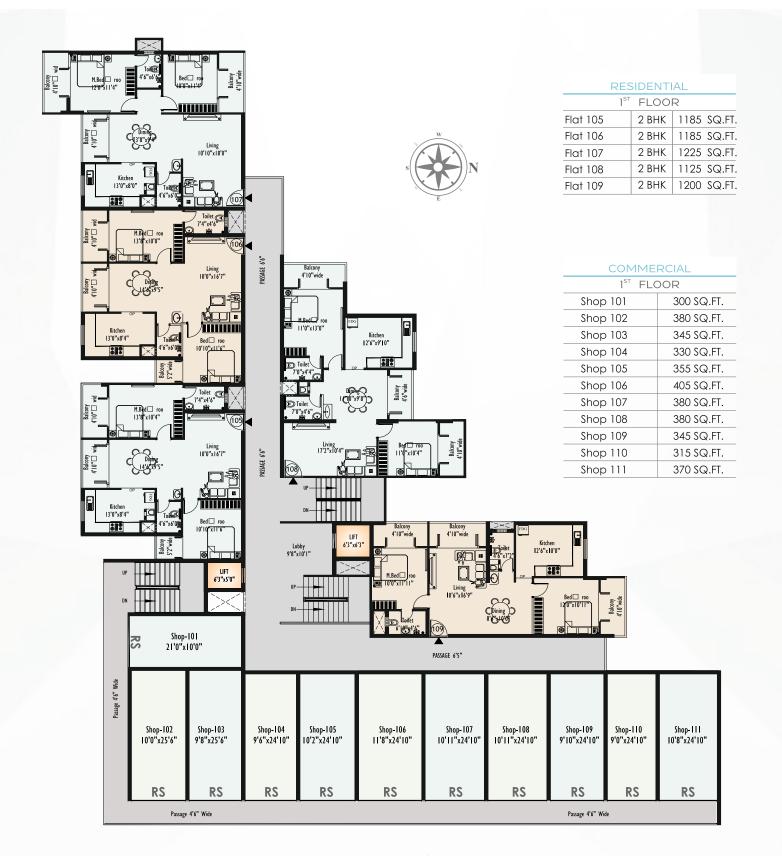

A total of 54 shops with ample space ambience well suited to the coastal environment and perfected with modern fixtures and accessories. Suratkal is away from 4 kms from Baikampady industrial area, New Mangalore port while it is situated in close congruity to NITK, Srinivas groups of institutions and reputed schools and institutions too! The place is surrounded by all the civic amenities, variety shopping including local merchandise shopping, health care and enthralling beaches at the vicinity!

Commercial ventures are part of the great scenario of modern day life with every shades of business and retail taking place in a small and big way! Agraja Sharada will have 31 apartments (1/2/3 BHK) with unique spaces for establishing start-ups, opening branded retail shops or professional offices and so on! Business and ventures have their own way of shaping up and moving into big domain. The basement, G Floor and further 5 floors will be offering you with enough space to move on and enjoy your spaces and live up your dreams with ecstasy and empowerment.