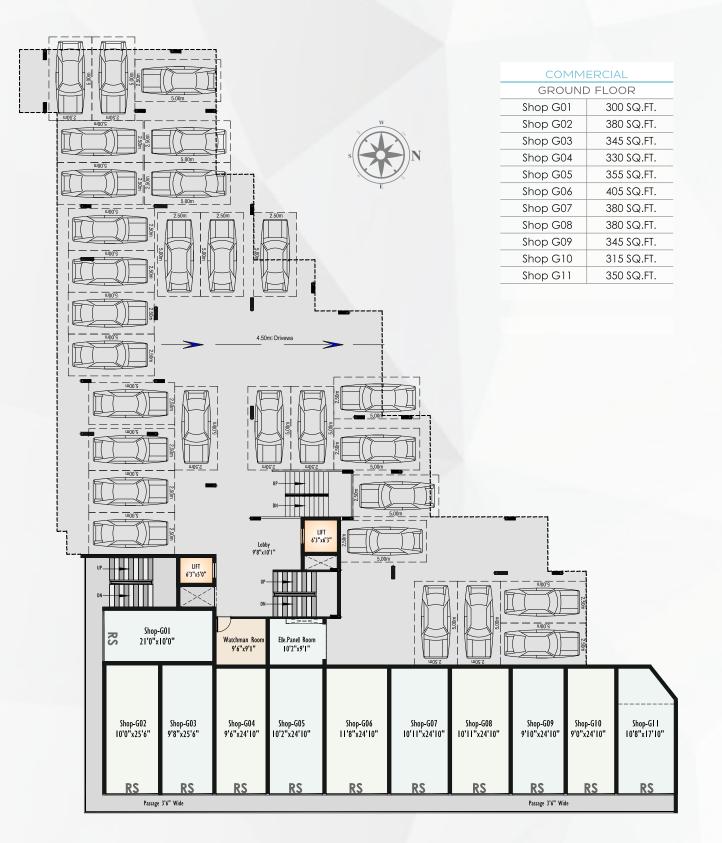

A total of 54 shops with ample space ambience well suited to the coastal environment and perfected with modern fixtures and accessories. Suratkal is away from 4 kms from Baikampady industrial area, New Mangalore port while it is situated in close congruity to NITK, Srinivas groups of institutions and reputed schools and institutions too! The place is surrounded by all the civic amenities, variety shopping including local merchandise shopping, health care and enthralling beaches at the vicinity!

Commercial ventures are part of the great scenario of modern day life with every shades of business and retail taking place in a small and big way! Agraja Sharada will have 31 apartments (1/2/3 BHK) with unique spaces for establishing start-ups, opening branded retail shops or professional offices and so on! Business and ventures have their own way of shaping up and moving into big domain. The basement, G Floor and further 5 floors will be offering you with enough space to move on and enjoy your spaces and live up your dreams with ecstasy and empowerment.