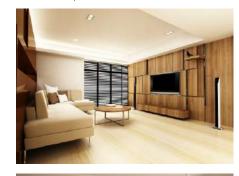

# DRAWING/DINING

- Vitrified tile flooring.
- Two-way electrical system with modular switches.
- TV points and telephone/cable TV connection.
- Wash basin Provision.

# BEDROOM

- Power supply for AC (for all bedrooms)
- Two way light control in all bedrooms
- Telephones, TV points and Cable TV Connection in all bedrooms.