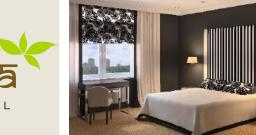

# BEDROOM

- Power supply for AC (for all bedrooms)
- Two way light control in all bedrooms
- Telephones, TV points and Cable TV Connection in all bedrooms.