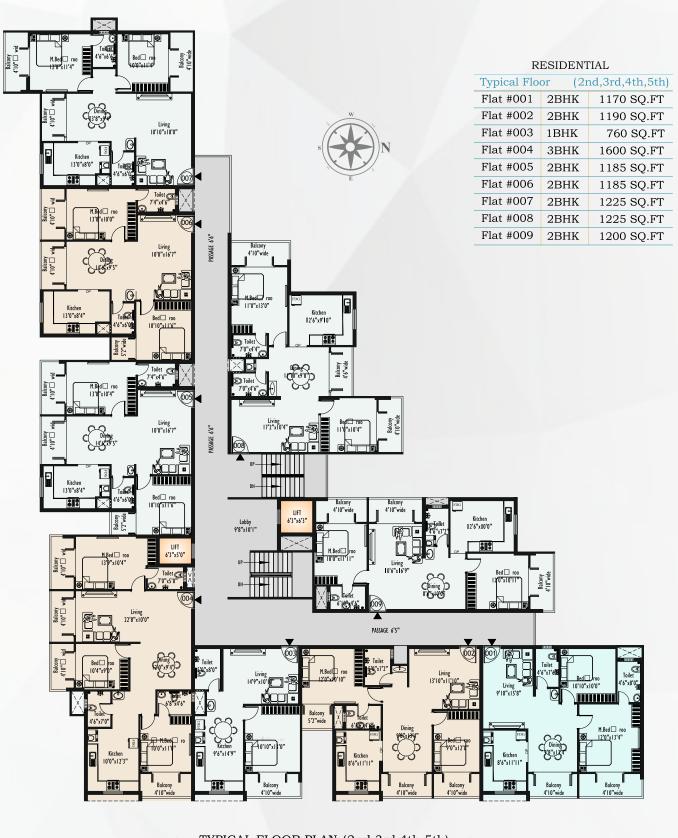

Commercial ventures are part of the great scenario of modern day life with every shades of business and retail taking place in a small and big way! Agraja Sharada will have 31 apartments (1/2/3 BHK) with unique spaces for establishing start-ups, opening branded retail shops or professional offices and so on! Business and ventures have their own way of shaping up and moving into big domain. The basement, G Floor and further 5 floors will be offering you with enough space to move on and enjoy your spaces and live up your dreams with ecstasy and empowerment.