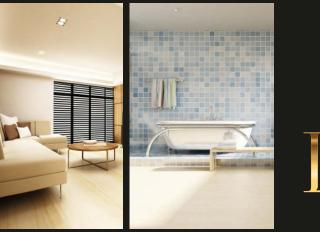

## DRAWING / DINING

- Vitrified tile flooring.
- Two way electrical system with modular switches.
- ■TV points and telephone/cable TV

connection.

Wash basin Provision.

### **BALCONIES**

- Separate Drain pipe to drain out the water Elegant balcony railing with safety measures
- Ceramic anti skid tiles
- Electrical points for pleasure usage (Water proof fittings)