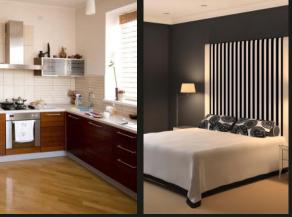

### KITCHEN AND WORK AREA

Adequate electric power point provision

for water purifiers

- Provision for exhaust fan
- Granite platform with stainless steel sink
- Plumbing and drainage connection with power point for washing machine
- Power Point for refrigerator and microwave oven

### BEDROOM

- Power supply for AC (for all bedrooms)
- Two way light control in all bedrooms
- Telephones, TV points and Cable TV Connection in all bedrooms.