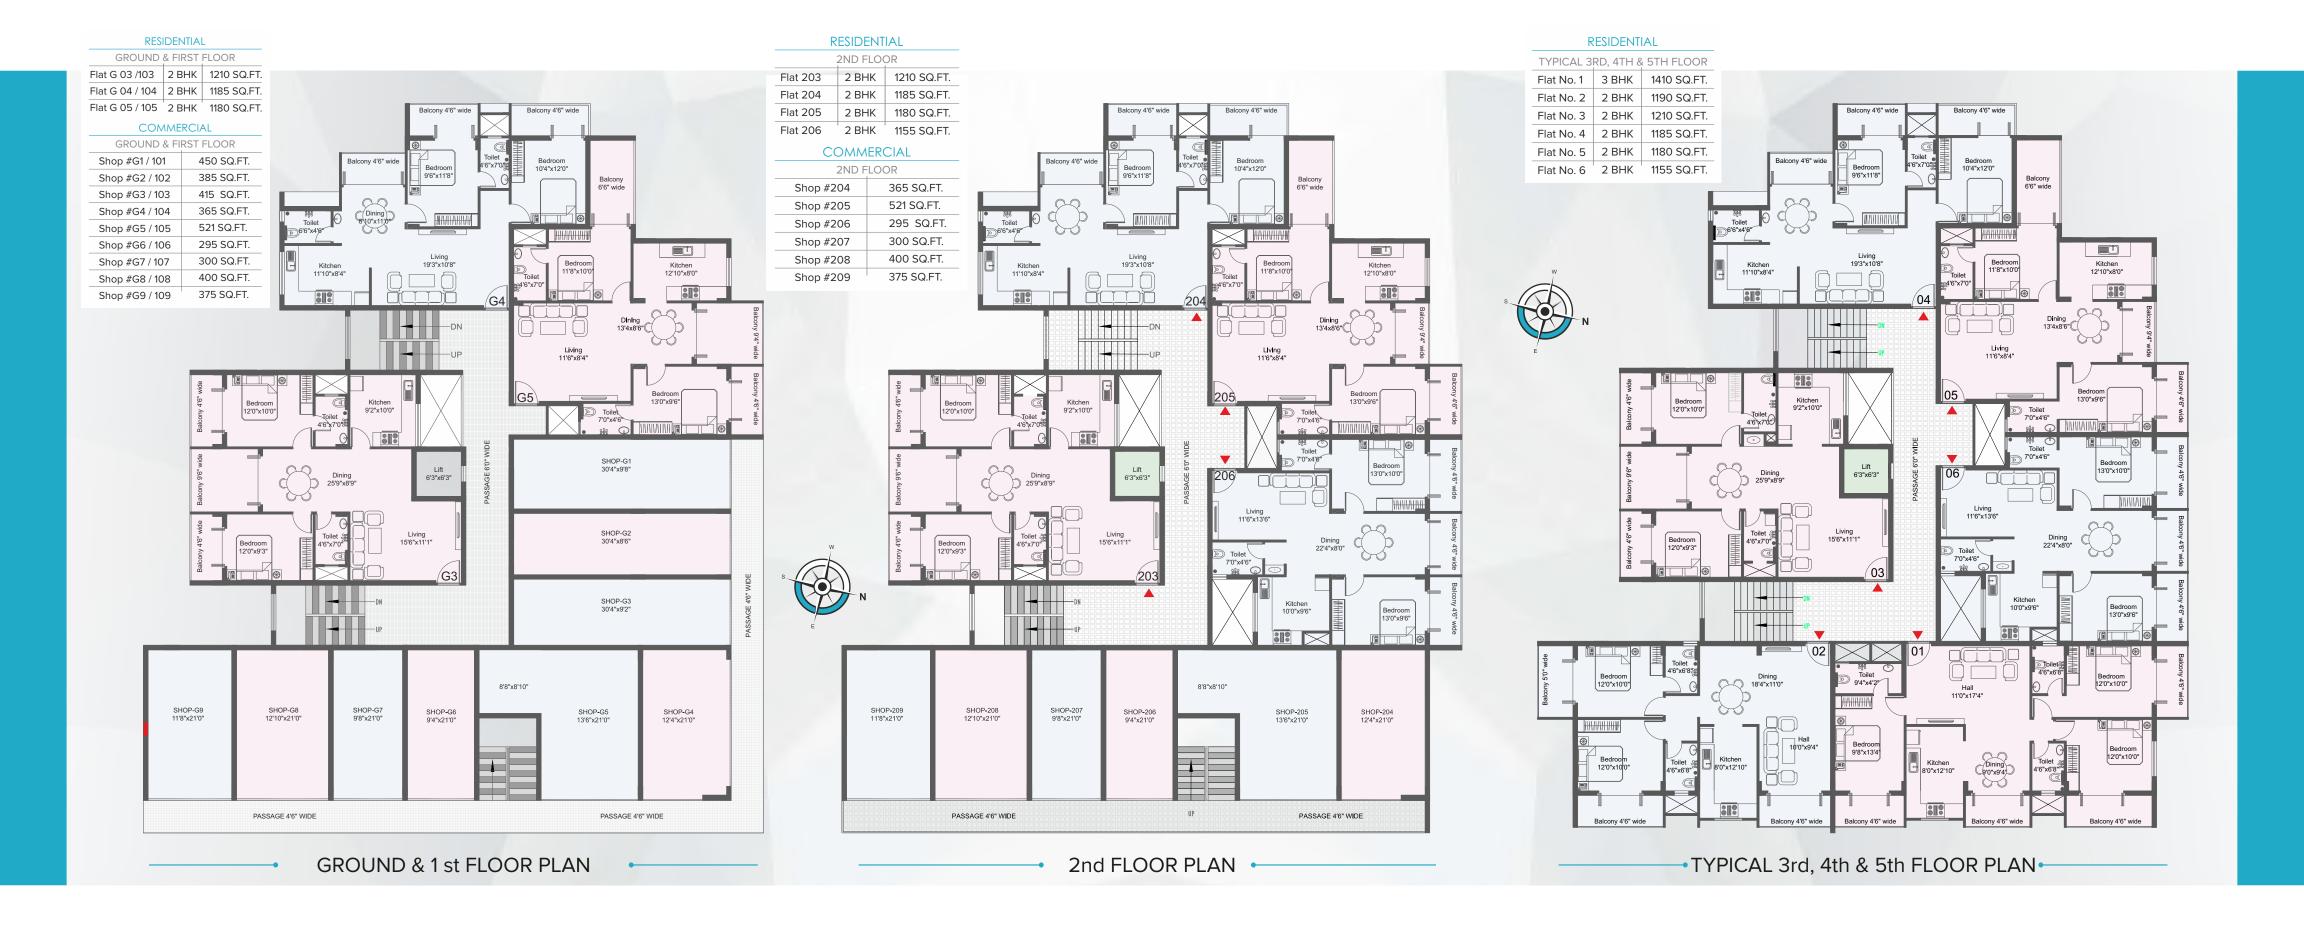

# Sri Devi Construction

Pam Arcade, Mangalore - 575 006

FOR BOOKINGS CONTACT +91 95916 94328

A home redefined with laurels!

- R.C.C Foundation as per Structural Engineers Requirement.
- 8" thick External Wall used
- 4" thick Wall internal partition wall with bond lintal (solid block)
- 6" thick lintal with necessary steel (cut lintal)
- 20" wide cut 3" bearing to external wall
- RCC Slab 5" thick with necessary steel
- Steel consumption as per design (calculated steel by structural designers)